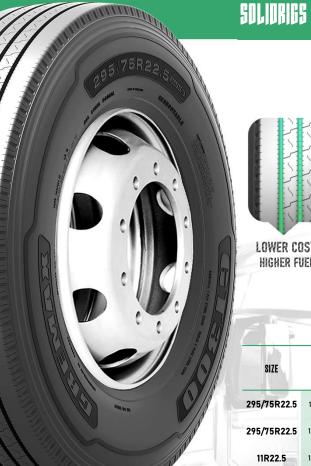

# **SOLIDRIGG GT300** REGIONAL TRAILER

The Gremax SolidRigs™ GT300 is a line-haul/regional trailer tire suitable for spread and multi-axle trailers. Optimized tread depth improves resistance to wear and reduces tread squirm. Reinforced sipes promote traction and wide solid shoulders help to resist scrubbing. Edged blocks help enhance grip and heat dissipation efficiency as well as rolling resistance.

## FEATURES

Directional five-rib tread design provides gratifying ride control and excellent drainage performance. Widened, notched shoulder ribs evenly dispense heat and contact pressure for longer mileage. Edged blocks help increase grip and heat dissipation efficiency, while fight irregular wear in free rolling positions.

Deepened sawtooth sipes along the grooves deliver optimum wet/dry performance Stone ejectors planted in the grooves protect casing

from damage, promoting multiple retreads. Wear protector on the sidewall provides excellent protection against impacts and bruises.

## SPECIFICATIONS

| SIZE        | LOAD<br>Index | SPEED<br>Rating | PLY<br>Rating | TREAD<br>DEPTH<br>(32NDS) | STANDARD<br>Rim | SECTION<br>WIDTH<br>(INCH) | OVERALL<br>Diameter<br>(Inch) | MAX<br>Load<br>(LBS) | MAX<br>Pressure<br>(PSI) |
|-------------|---------------|-----------------|---------------|---------------------------|-----------------|----------------------------|-------------------------------|----------------------|--------------------------|
| 295/75R22.5 | 144/141       | м               | 14            | 13                        | 9               | 12                         | 40                            | 6175 / 5675          | 110                      |
| 295/75R22.5 | 146/143       | м               | 16            | 13                        | 9               | 12                         | 40                            | 6610 / 6005          | 120                      |
| 11R22.5     | 144/142       | м               | 14            | 13                        | 8.25            | 11                         | 41                            | 6175 / 5840          | 105                      |
| 11R22.5     | 146/143       | м               | 16            | 13                        | 8.25            | 11                         | 41                            | 6610 / 6005          | 120                      |