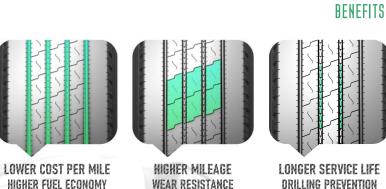

## FEATURES

Directional five-rib tread design provides gratifying ride control and excellent drainage performance. Widened, notched shoulder ribs evenly dispense heat and contact pressure for longer mileage. Edged blocks help increase grip and heat dissipation efficiency, while fight irregular wear in free rolling positions.

Deepened sawtooth sipes along the grooves deliver optimum wet/dry performance Stone ejectors planted in the grooves protect casing

from damage, promoting multiple retreads. Wear protector on the sidewall provides excellent protection against impacts and bruises.

#### LONGER SERVICE LIFE **DRILLING PREVENTION**